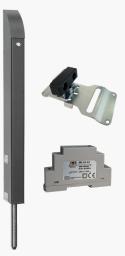

#### Gate bolt & power supply kits.

TL-S-150-K

Tomalok Electric Drop Bolt in Stainless. 150mm with 24v Din Rail Power Supply.

**TL-B-150-K** Tomalok Electric Drop Bolt in Black - 150mm with 24v Din Rail Power Supply.

#### Gate bolt, ground stop & power supply kits.

TL-S-150-KIT Tomalok Electric Drop Bolt in Stainless - 150mm with

and Ground Stop.

24v Din Rail Power Supply