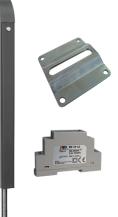

## Tomalok

**TL-GS** Tomalok Ground Stop.

**TL-GP** Tomalok Ground Plate.

**TL-24V** Tomalok 24v Din Rail Power Supply.

**TL-KEY** Tomalok Set of Keys (2).

**TL-BAT** Tomalok Battery (1).

**TL-BAT-SET** Tomalok Set of Batteries (3).

**TL-PCB** Tomalok Main Control PCB.