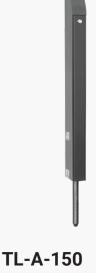

#### TL-SB-150 Tomalok Electric Drop Bolt in Black and

Stainless - 150mm.

Tomalok Electric Drop Bolt in Anthracite Grey - 150mm.

Tomolok 🛛 🖾 info@tomalok.com 🥾 +44(0)288 639 0693 🖷 www.tomalok.com