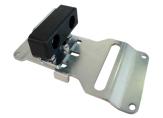

#### Gate bolt, ground stop & power supply kits.

TL-S-150-KIT Tomalok Electric Drop Bolt in Stainless - 150mm with

and Ground Stop.

24v Din Rail Power Supply

## TL-B-150-KIT

Tomalok Electric Drop Bolt in Black - 150mm with 24v Din Rail Power Supply and Ground Stop.

#### TL-SB-150-KIT

Tomalok Electric Drop Bolt in Black and Stainless -150mm with 24v Din Rail Power Supply and Ground Stop.

**TL-A-150-KIT** Tomalok Electric Drop Bolt in Anthracite Grey - 150mm with 24v Din Rail Power Supply and Ground Stop.