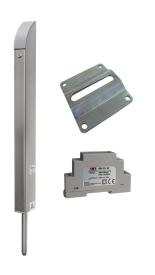

#### Gate bolt, ground stop & power supply kits.

TL-S-150-KIT Tomalok Electric Drop Bolt in Stainless - 150mm with

and Ground Stop.

24v Din Rail Power Supply

## TL-B-150-KIT

Tomalok Electric Drop Bolt in Black - 150mm with 24v Din Rail Power Supply and Ground Stop.

#### TL-SB-150-KIT

Tomalok Electric Drop Bolt in Black and Stainless -150mm with 24v Din Rail Power Supply and Ground Stop.

**TL-A-150-KIT** Tomalok Electric Drop Bolt in Anthracite Grey - 150mm with 24v Din Rail Power Supply and Ground Stop.