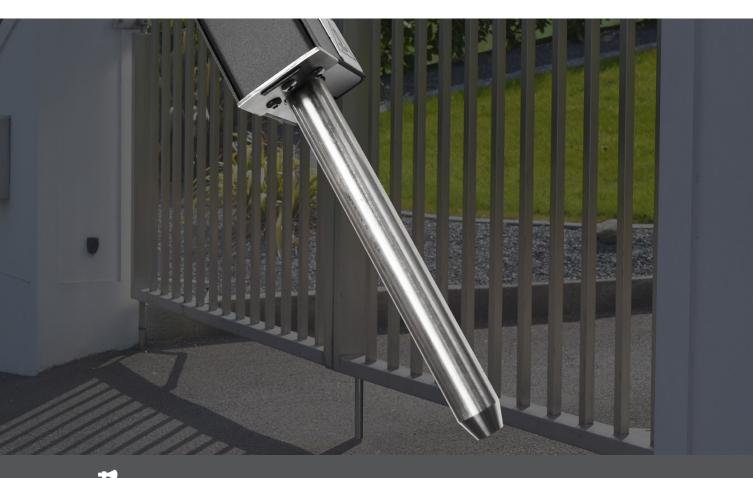

## **The Electric Gate Bolt**

The Tomalok combines robust engineering and state of the art innovation. With a sleek design, the electric drop bolt seamlessly integrates into your gate system, offering a discreet yet powerful safeguard.

# Tomalok

#### Gate bolt & power supply kits.

TL-S-150-K

Tomalok Electric Drop Bolt in Stainless. 150mm with 24v Din Rail Power Supply.

**TL-B-150-K** Tomalok Electric Drop Bolt in Black - 150mm with 24v Din Rail Power Supply.