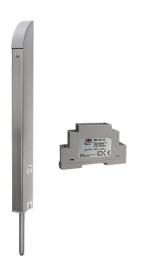

## TL-B-150-KIT

Tomalok Electric Drop Bolt in Black - 150mm with 24v Din Rail Power Supply and Ground Stop.

#### Gate bolt units.

**TL-B-150** Tomalok Electric Drop Bolt in Black -150mm.