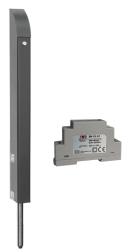

#### Gate bolt & power supply kits.

TL-S-150-K

Tomalok Electric Drop Bolt in Stainless. 150mm with 24v Din Rail Power Supply.

**TL-B-150-K** Tomalok Electric Drop Bolt in Black - 150mm with 24v Din Rail Power Supply.

**TL-SB-150-K** Tomalok Electric Drop Bolt in Black and Stainless -150mm with 24v Din Rail Power Supply.

**TL-A-150-K** Tomalok Electric Drop Bolt in Anthracite Grey -150mm with 24v Din Rail Power Supply.