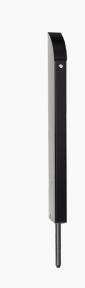

#### TL-SB-150 Tomalok Electric Drop Bolt in Black and

Stainless - 150mm.

Tomalok Electric Drop Bolt in Anthracite Grey - 150mm.

Tomolok 🛛 🖾 info@tomalok.com 🥾 +44(0)288 639 0693 🖷 www.tomalok.com