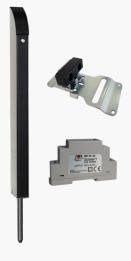

#### Gate bolt, ground stop & power supply kits.

TL-S-150-KIT Tomalok Electric Drop Bolt in Stainless - 150mm with

and Ground Stop.

24v Din Rail Power Supply

## TL-B-150-KIT

Tomalok Electric Drop Bolt in Black - 150mm with 24v Din Rail Power Supply and Ground Stop.

#### TL-SB-150-KIT

Tomalok Electric Drop Bolt in Black and Stainless -150mm with 24v Din Rail Power Supply and Ground Stop.

**TL-A-150-KIT** Tomalok Electric Drop Bolt in Anthracite Grey - 150mm with 24v Din Rail Power Supply and Ground Stop.