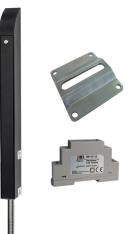

# lomalok

Gate bolt, ground plate & power supply kits.

### TL-S-150-KIT2

Tomalok Electric Drop Bolt in Stainless - 150mm with 24v Din Rail Power Supply and Ground Plate.

## TL-B-150-KIT2

Tomalok Electric Drop Bolt in Black - 150mm with 24v Din Rail Power Supply and Ground Plate.

### TL-SB-150-KIT2

Tomalok Electric Drop Bolt in Black and Stainless -150mm with 24v Din Rail Power Supply and Ground Plate.

## TL-A-150-KIT2

Tomalok Electric Drop Bolt in Anthracite Grey - 150mm with 24v Din Rail Power Supply and Ground Plate.