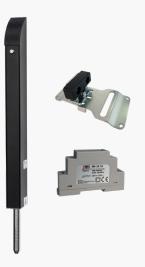

# lomalok

Gate bolt, ground plate & power supply kits.

### TL-S-150-KIT2

Tomalok Electric Drop Bolt in Stainless - 150mm with 24v Din Rail Power Supply and Ground Plate.

## TL-B-150-KIT2

Tomalok Electric Drop Bolt in Black - 150mm with 24v Din Rail Power Supply and Ground Plate.

### TL-SB-150-KIT2

Tomalok Electric Drop Bolt in Black and Stainless -150mm with 24v Din Rail Power Supply and Ground Plate.

## TL-A-150-KIT2

Tomalok Electric Drop Bolt in Anthracite Grey - 150mm with 24v Din Rail Power Supply and Ground Plate.