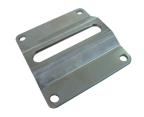

### TL-S-150-KIT2

Tomalok Electric Drop Bolt in Stainless - 150mm with 24v Din Rail Power Supply and Ground Plate.

## TL-B-150-KIT2

Tomalok Electric Drop Bolt in Black - 150mm with 24v Din Rail Power Supply and Ground Plate.

### TL-SB-150-KIT2

Tomalok Electric Drop Bolt in Black and Stainless -150mm with 24v Din Rail Power Supply and Ground Plate.

## TL-A-150-KIT2

Tomalok Electric Drop Bolt in Anthracite Grey - 150mm with 24v Din Rail Power Supply and Ground Plate.