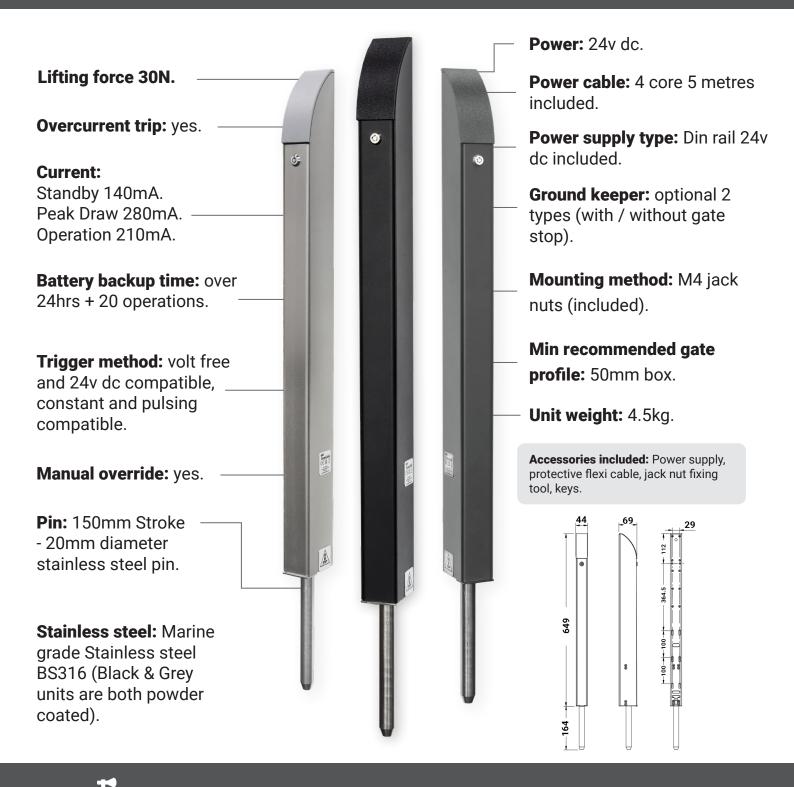

#### Gate bolt & power supply kits.

TL-S-150-K

Tomalok Electric Drop Bolt in Stainless. 150mm with 24v Din Rail Power Supply.

**TL-B-150-K** Tomalok Electric Drop Bolt in Black - 150mm with 24v Din Rail Power Supply.