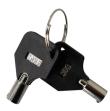

## Tomalok

**TL-GS** Tomalok Ground Stop.

**TL-GP** Tomalok Ground Plate.

**TL-24V** Tomalok 24v Din Rail Power Supply.

**TL-KEY** Tomalok Set of Keys (2).

**TL-BAT** Tomalok Battery (1).

**TL-BAT-SET** Tomalok Set of Batteries (3).