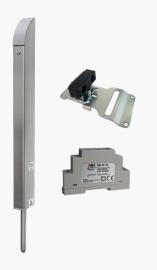

#### Gate bolt, ground stop & power supply kits.

TL-S-150-KIT Tomalok Electric Drop Bolt in Stainless - 150mm with

and Ground Stop.

24v Din Rail Power Supply

## TL-B-150-KIT

Tomalok Electric Drop Bolt in Black - 150mm with 24v Din Rail Power Supply and Ground Stop.

#### TL-SB-150-KIT

Tomalok Electric Drop Bolt in Black and Stainless -150mm with 24v Din Rail Power Supply and Ground Stop.

**TL-A-150-KIT** Tomalok Electric Drop Bolt in Anthracite Grey - 150mm with 24v Din Rail Power Supply and Ground Stop.