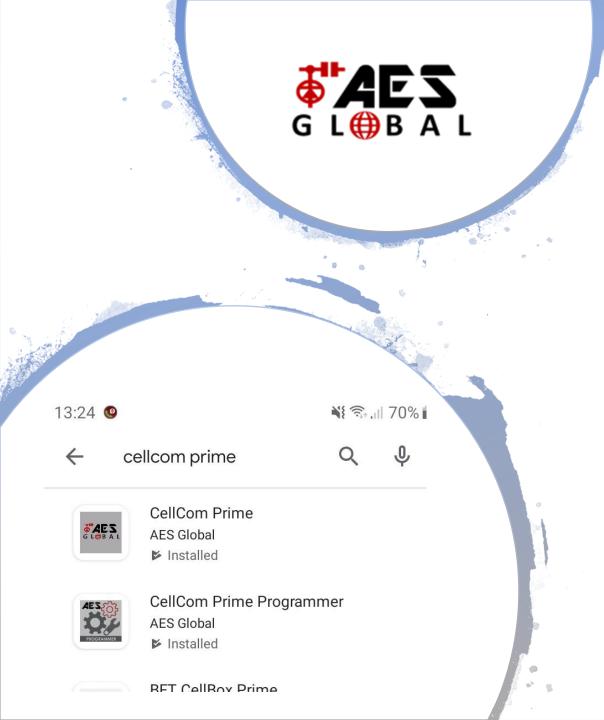

# What GSM programming apps are available?

• On Apple devices

## What GSM programming apps are available?

On Android