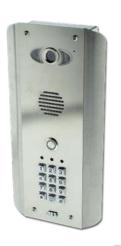

## Cellcom Prime Programmer

- Cellcom Prime Programmer for installers only
- Set up all your new installs
- Make changes to existing installs
- Stores a database of installs to go back and change at any time

#### **Cellcom Prime**

- Cellcom Prime app for end users/ homeowners
- Trigger/ Latch or Unlatch from the homescreen
- Change keypad codes and times
- Set temporary codes
- Set timed codes by time/ day of the week
- Easy to demo to the homeowner even remotely
- Dean will now take you through both apps