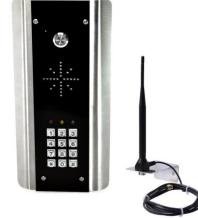

## Cellcom Prime Programmer

- Cellcom Prime Programmer for installers only
- Set up all your new installs
- Make changes to existing installs
- Stores a database of installs to go back and change at any time

#### **Cellcom Prime**

- Cellcom Prime app for end users/ homeowners
- Trigger/ Latch or Unlatch from the homescreen
- Change keypad codes and times
- Set temporary codes
- Set timed codes by time/ day of the week
- Easy to demo to the homeowner even remotely
- Dean will now take you through both apps