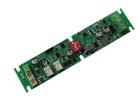

## Tomalok

**TL-GS**Tomalok Ground Stop.

**TL-GP**Tomalok Ground Plate.

**TL-24V**Tomalok 24v Din Rail Power Supply.

**TL-KEY**Tomalok Set of Keys (2).

**TL-BAT**Tomalok Battery (1).

TL-BAT-SET

**TL-PCB** 

Tomalok Main Control PCB.