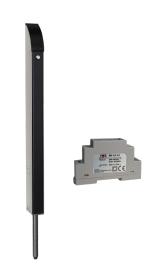

TL-SB-150-K

Tomalok Electric Drop Bolt in Black and Stainless -150mm with 24v Din Rail Power Supply.

TL-A-150-K

Tomalok Electric Drop Bolt in Anthracite Grey -150mm with 24v Din Rail Power Supply.

TL-SB-150-KIT

Tomalok Electric Drop Bolt in Black and Stainless -150mm with 24v Din Rail Power Supply and Ground Stop.

TL-A-150-KIT

Tomalok Electric Drop Bolt in Anthracite Grey - 150mm with 24v Din Rail Power Supply and Ground Stop.

**TL-SB-150-KIT2** 

Tomalok Electric Drop Bolt in Black and Stainless -150mm with 24v Din Rail Power Supply and Ground Plate.

TL-A-150-KIT2

Tomalok Electric Drop Bolt in Anthracite Grey - 150mm with 24v Din Rail Power Supply and Ground Plate.

Tomalok Electric Drop Bolt in Anthracite Grey - 150mm.