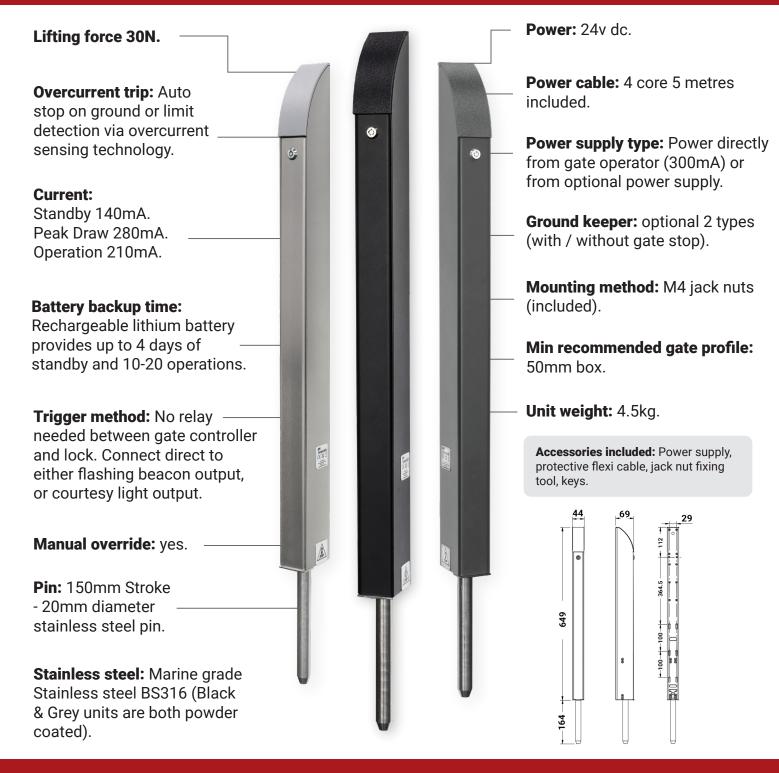

### **The Electric Gate Bolt**

The Tomalok combines robust engineering and state of the art innovation. With a sleek design, the electric drop bolt seamlessly integrates into your gate system, offering a discreet yet powerful safeguard.

# Tomalok