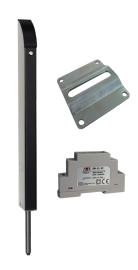

#### Gate bolt units.

TL-S-150

Tomalok Electric Drop Bolt in Stainless -150mm.

TL-B-150

Tomalok Electric Drop Bolt in Black -150mm.

**TL-SB-150** 

Tomalok Electric Drop Bolt in Black and Stainless - 150mm.

TL-A-150

Tomalok Electric Drop Bolt in Anthracite Grey - 150mm.