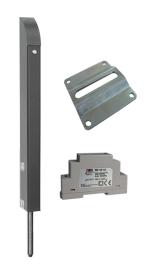

#### Gate bolt & power supply kits.

TL-S-150-K

Tomalok Electric Drop Bolt in Stainless. 150mm with 24v Din Rail Power Supply.

TL-B-150-K

Tomalok Electric Drop Bolt in Black - 150mm with 24v Din Rail Power Supply.

### Gate bolt, ground stop & power supply kits.

**TL-S-150-KIT** 

Tomalok Electric Drop Bolt in Stainless - 150mm with 24v Din Rail Power Supply and Ground Stop.

**TL-B-150-KIT** 

Tomalok Electric Drop Bolt in Black - 150mm with 24v Din Rail Power Supply and Ground Stop.

### Gate bolt, ground plate & power supply kits.

TL-S-150-KIT2

Tomalok Electric Drop Bolt in Stainless - 150mm with 24v Din Rail Power Supply and Ground Plate.

TL-B-150-KIT2

Tomalok Electric Drop Bolt in Black - 150mm with 24v Din Rail Power Supply and Ground Plate.

## Tomalok

**TL-GS**Tomalok Ground Stop.

**TL-GP**Tomalok Ground Plate.

**TL-24V**Tomalok 24v Din Rail Power Supply.

**TL-KEY**Tomalok Set of Keys (2).

**TL-BAT**Tomalok Battery (1).

TL-BAT-SET

**TL-PCB** 