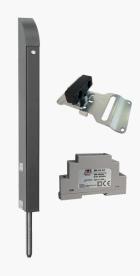

#### Gate bolt & power supply kits.

TL-S-150-K

Tomalok Electric Drop Bolt in Stainless. 150mm with 24v Din Rail Power Supply.

TL-B-150-K

Tomalok Electric Drop Bolt in Black - 150mm with 24v Din Rail Power Supply.

### Gate bolt, ground stop & power supply kits.

**TL-S-150-KIT** 

Tomalok Electric Drop Bolt in Stainless - 150mm with 24v Din Rail Power Supply and Ground Stop.

**TL-B-150-KIT** 

Tomalok Electric Drop Bolt in Black - 150mm with 24v Din Rail Power Supply and Ground Stop.