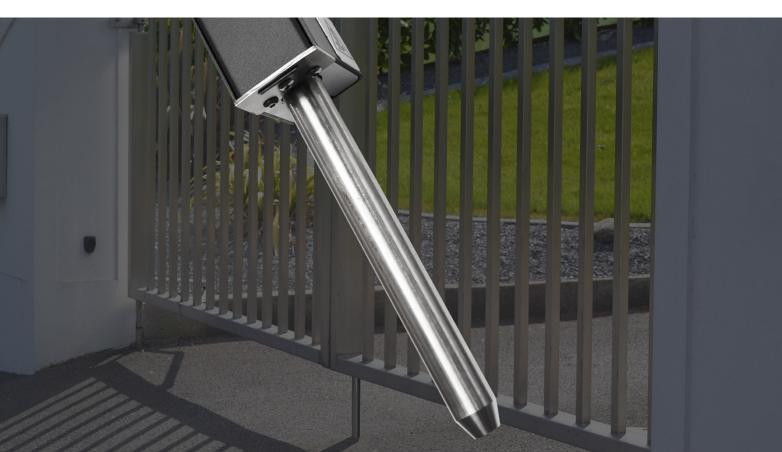

### **The Electric Gate Bolt**

The Tomalok combines robust engineering and state of the art innovation. With a sleek design, the electric drop bolt seamlessly integrates into your gate system, offering a discreet yet powerful safeguard.

#### Gate bolt units.

TL-S-150

Tomalok Electric Drop Bolt in Stainless -150mm.

TL-B-150

Tomalok Electric Drop Bolt in Black -150mm.

**TL-SB-150** 

Tomalok Electric Drop Bolt in Black and Stainless - 150mm.

TL-A-150

Tomalok Electric Drop Bolt in Anthracite Grey - 150mm.