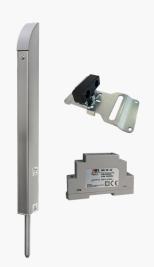

### Gate bolt, ground stop & power supply kits.

**TL-S-150-KIT** 

Tomalok Electric Drop Bolt in Stainless - 150mm with 24v Din Rail Power Supply and Ground Stop.

**TL-B-150-KIT** 

Tomalok Electric Drop Bolt in Black - 150mm with 24v Din Rail Power Supply and Ground Stop.

TL-SB-150-KIT

Tomalok Electric Drop Bolt in Black and Stainless -150mm with 24v Din Rail Power Supply and Ground Stop.

TL-A-150-KIT

Tomalok Electric Drop Bolt in Anthracite Grey - 150mm with 24v Din Rail Power Supply and Ground Stop.