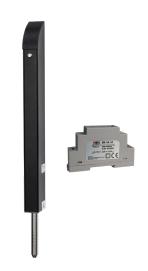

#### Gate bolt & power supply kits.

TL-S-150-K

Tomalok Electric Drop Bolt in Stainless. 150mm with 24v Din Rail Power Supply.

TL-B-150-K

Tomalok Electric Drop Bolt in Black - 150mm with 24v Din Rail Power Supply.

### Gate bolt, ground stop & power supply kits.

**TL-S-150-KIT** 

Tomalok Electric Drop Bolt in Stainless - 150mm with 24v Din Rail Power Supply and Ground Stop.

**TL-B-150-KIT** 

Tomalok Electric Drop Bolt in Black - 150mm with 24v Din Rail Power Supply and Ground Stop.

### Gate bolt, ground plate & power supply kits.

TL-S-150-KIT2

Tomalok Electric Drop Bolt in Stainless - 150mm with 24v Din Rail Power Supply and Ground Plate.

TL-B-150-KIT2

Tomalok Electric Drop Bolt in Black - 150mm with 24v Din Rail Power Supply and Ground Plate.

#### Gate bolt units.

TL-S-150

Tomalok Electric Drop Bolt in Stainless -150mm.

TL-B-150

Tomalok Electric Drop Bolt in Black -150mm.

**TL-SB-150** 

Tomalok Electric Drop Bolt in Black and Stainless - 150mm.

TL-A-150