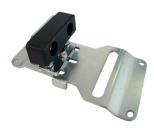

## Tomalok

**TL-GS**Tomalok Ground Stop.

**TL-GP**Tomalok Ground Plate.

**TL-24V**Tomalok 24v Din Rail Power Supply.

**TL-KEY**Tomalok Set of Keys (2).

**TL-BAT**Tomalok Battery (1).

TL-BAT-SET

**TL-PCB** 