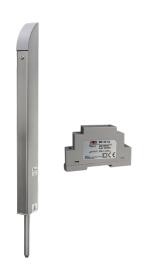

#### Gate bolt & power supply kits.

TL-S-150-K

Tomalok Electric Drop Bolt in Stainless. 150mm with 24v Din Rail Power Supply.

TL-B-150-K

Tomalok Electric Drop Bolt in Black - 150mm with 24v Din Rail Power Supply.

### Gate bolt, ground stop & power supply kits.

**TL-S-150-KIT** 

Tomalok Electric Drop Bolt in Stainless - 150mm with 24v Din Rail Power Supply and Ground Stop.

**TL-B-150-KIT** 

Tomalok Electric Drop Bolt in Black - 150mm with 24v Din Rail Power Supply and Ground Stop.

### Gate bolt, ground plate & power supply kits.

TL-S-150-KIT2

Tomalok Electric Drop Bolt in Stainless - 150mm with 24v Din Rail Power Supply and Ground Plate.

TL-B-150-KIT2

Tomalok Electric Drop Bolt in Black - 150mm with 24v Din Rail Power Supply and Ground Plate.

#### Gate bolt units.

TL-S-150

Tomalok Electric Drop Bolt in Stainless -150mm.

TL-B-150

Tomalok Electric Drop Bolt in Black -150mm.

**TL-SB-150** 

Tomalok Electric Drop Bolt in Black and Stainless - 150mm.

TL-A-150