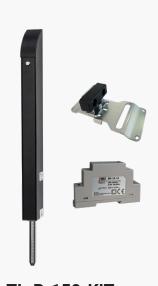

### Gate bolt, ground stop & power supply kits.

**TL-S-150-KIT** 

Tomalok Electric Drop Bolt in Stainless - 150mm with 24v Din Rail Power Supply and Ground Stop.

**TL-B-150-KIT** 

Tomalok Electric Drop Bolt in Black - 150mm with 24v Din Rail Power Supply and Ground Stop.

TL-SB-150-KIT

Tomalok Electric Drop Bolt in Black and Stainless -150mm with 24v Din Rail Power Supply and Ground Stop.

TL-A-150-KIT

Tomalok Electric Drop Bolt in Anthracite Grey - 150mm with 24v Din Rail Power Supply and Ground Stop.