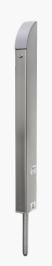

#### Gate bolt units.

TL-S-150

Tomalok Electric Drop Bolt in Stainless -150mm.

TL-B-150

Tomalok Electric Drop Bolt in Black -150mm.

**TL-SB-150** 

Tomalok Electric Drop Bolt in Black and Stainless - 150mm.

TL-A-150

Tomalok Electric Drop Bolt in Anthracite Grey - 150mm.