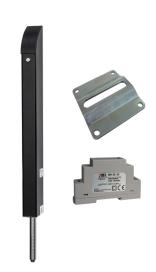

### Gate bolt, ground plate & power supply kits.

TL-S-150-KIT2

Tomalok Electric Drop Bolt in Stainless - 150mm with 24v Din Rail Power Supply and Ground Plate.

TL-B-150-KIT2

Tomalok Electric Drop Bolt in Black - 150mm with 24v Din Rail Power Supply and Ground Plate.

**TL-SB-150-KIT2** 

Tomalok Electric Drop Bolt in Black and Stainless -150mm with 24v Din Rail Power Supply and Ground Plate.

TL-A-150-KIT2

Tomalok Electric Drop Bolt in Anthracite Grey - 150mm with 24v Din Rail Power Supply and Ground Plate.