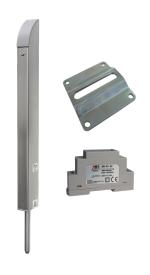

TL-SB-150-K

Tomalok Electric Drop Bolt in Black and Stainless -150mm with 24v Din Rail Power Supply.

TL-A-150-K

Tomalok Electric Drop Bolt in Anthracite Grey -150mm with 24v Din Rail Power Supply.

TL-SB-150-KIT

Tomalok Electric Drop Bolt in Black and Stainless -150mm with 24v Din Rail Power Supply and Ground Stop.

TL-A-150-KIT

Tomalok Electric Drop Bolt in Anthracite Grey - 150mm with 24v Din Rail Power Supply and Ground Stop.