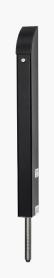

#### Gate bolt units.

TL-S-150

Tomalok Electric Drop Bolt in Stainless -150mm.

TL-B-150

Tomalok Electric Drop Bolt in Black -150mm.

**TL-SB-150** 

Tomalok Electric Drop Bolt in Black and Stainless - 150mm.

TL-A-150