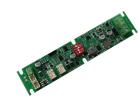

Power Supply and Ground Plate.



**TL-SB-150-KIT2** 

Tomalok Electric Drop Bolt in Black and Stainless -150mm with 24v Din Rail Power Supply and Ground Plate.



TL-A-150-KIT2

Tomalok Electric Drop Bolt in Anthracite Grey - 150mm with 24v Din Rail Power Supply and Ground Plate.

### Gate bolt units.



TL-S-150

Tomalok Electric Drop Bolt in Stainless -150mm.



TL-B-150

Tomalok Electric Drop Bolt in Black -150mm.



**TL-SB-150** 

Tomalok Electric Drop Bolt in Black and Stainless - 150mm.



TL-A-150

Tomalok Electric Drop Bolt in Anthracite Grey - 150mm.



**TL-GS**Tomalok Ground Stop.



**TL-GP**Tomalok Ground Plate.



**TL-24V**Tomalok 24v Din Rail Power Supply.



**TL-KEY**Tomalok Set of Keys (2).



**TL-BAT**Tomalok Battery (1).



**TL-BAT**Tomalok Set of Batteries (3).



**TL-PCB**Tomalok Main Control PCB.