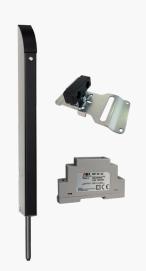

### Gate bolt, ground plate & power supply kits.

TL-S-150-KIT2

Tomalok Electric Drop Bolt in Stainless - 150mm with 24v Din Rail Power Supply and Ground Plate.

TL-B-150-KIT2

Tomalok Electric Drop Bolt in Black - 150mm with 24v Din Rail Power Supply and Ground Plate.

**TL-SB-150-KIT2** 

Tomalok Electric Drop Bolt in Black and Stainless -150mm with 24v Din Rail Power Supply and Ground Plate.

TL-A-150-KIT2

Tomalok Electric Drop Bolt in Anthracite Grey - 150mm with 24v Din Rail Power Supply and Ground Plate.