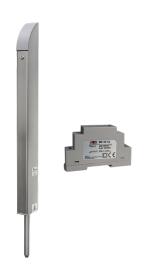

#### Gate bolt & power supply kits.

TL-S-150-K

Tomalok Electric Drop Bolt in Stainless. 150mm with 24v Din Rail Power Supply.

TL-B-150-K

Tomalok Electric Drop Bolt in Black - 150mm with 24v Din Rail Power Supply.