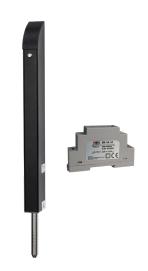

TL-SB-150-K

Tomalok Electric Drop Bolt in Black and Stainless -150mm with 24v Din Rail Power Supply.

TL-A-150-K

Tomalok Electric Drop Bolt in Anthracite Grey -150mm with 24v Din Rail Power Supply.