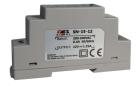

#### Gate bolt & power supply kits.

TL-S-150-K

Tomalok Electric Drop Bolt in Stainless. 150mm with 24v Din Rail Power Supply.

TL-B-150-K

Tomalok Electric Drop Bolt in Black - 150mm with 24v Din Rail Power Supply.

Tomalok Electric Drop Bolt in Anthracite Grey - 150mm.

**TL-GS**Tomalok Ground Stop.

**TL-GP**Tomalok Ground Plate.

**TL-24V**Tomalok 24v Din Rail Power Supply.

**TL-KEY**Tomalok Set of Keys (2).

**TL-BAT**Tomalok Battery (1).