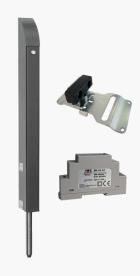

#### Gate bolt & power supply kits.

TL-S-150-K

Tomalok Electric Drop Bolt in Stainless. 150mm with 24v Din Rail Power Supply.

TL-B-150-K

Tomalok Electric Drop Bolt in Black - 150mm with 24v Din Rail Power Supply.

## Gate bolt, ground stop & power supply kits.

**TL-S-150-KIT** 

Tomalok Electric Drop Bolt in Stainless - 150mm with 24v Din Rail Power Supply and Ground Stop.

**TL-B-150-KIT** 

Tomalok Electric Drop Bolt in Black - 150mm with 24v Din Rail Power Supply and Ground Stop.

### Gate bolt, ground plate & power supply kits.

TL-S-150-KIT2

Tomalok Electric Drop Bolt in Stainless - 150mm with 24v Din Rail Power Supply and Ground Plate.

TL-B-150-KIT2

Tomalok Electric Drop Bolt in Black - 150mm with 24v Din Rail Power Supply and Ground Plate.