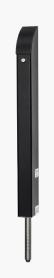

#### Gate bolt & power supply kits.

TL-S-150-K

Tomalok Electric Drop Bolt in Stainless. 150mm with 24v Din Rail Power Supply.

TL-B-150-K

Tomalok Electric Drop Bolt in Black - 150mm with 24v Din Rail Power Supply.

### Gate bolt units.

TL-S-150

Tomalok Electric Drop Bolt in Stainless -150mm.

TL-B-150

Tomalok Electric Drop Bolt in Black -150mm.

**TL-SB-150** 

Tomalok Electric Drop Bolt in Black and Stainless - 150mm.

TL-A-150