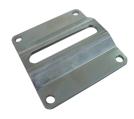

### Gate bolt, ground plate & power supply kits.

TL-S-150-KIT2

Tomalok Electric Drop Bolt in Stainless - 150mm with 24v Din Rail Power Supply and Ground Plate.

TL-B-150-KIT2

Tomalok Electric Drop Bolt in Black - 150mm with 24v Din Rail Power Supply and Ground Plate.

**TL-SB-150-KIT2** 

Tomalok Electric Drop Bolt in Black and Stainless -150mm with 24v Din Rail Power Supply and Ground Plate.

TL-A-150-KIT2

Tomalok Electric Drop Bolt in Anthracite Grey - 150mm with 24v Din Rail Power Supply and Ground Plate.

Tomalok Electric Drop Bolt in Anthracite Grey - 150mm.

**TL-GS**Tomalok Ground Stop.

**TL-GP**Tomalok Ground Plate.

**TL-24V**Tomalok 24v Din Rail Power Supply.

**TL-KEY**Tomalok Set of Keys (2).

**TL-BAT**Tomalok Battery (1).