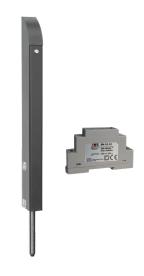

#### Gate bolt & power supply kits.

TL-S-150-K

Tomalok Electric Drop Bolt in Stainless. 150mm with 24v Din Rail Power Supply.

TL-B-150-K

Tomalok Electric Drop Bolt in Black - 150mm with 24v Din Rail Power Supply.

TL-SB-150-K

Tomalok Electric Drop Bolt in Black and Stainless -150mm with 24v Din Rail Power Supply.

TL-A-150-K

Tomalok Electric Drop Bolt in Anthracite Grey -150mm with 24v Din Rail Power Supply.