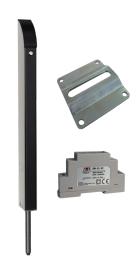

#### Gate bolt & power supply kits.

TL-S-150-K

Tomalok Electric Drop Bolt in Stainless. 150mm with 24v Din Rail Power Supply.

TL-B-150-K

Tomalok Electric Drop Bolt in Black - 150mm with 24v Din Rail Power Supply.

## Gate bolt, ground stop & power supply kits.

**TL-S-150-KIT** 

Tomalok Electric Drop Bolt in Stainless - 150mm with 24v Din Rail Power Supply and Ground Stop.

**TL-B-150-KIT** 

Tomalok Electric Drop Bolt in Black - 150mm with 24v Din Rail Power Supply and Ground Stop.

### Gate bolt, ground plate & power supply kits.

TL-S-150-KIT2

Tomalok Electric Drop Bolt in Stainless - 150mm with 24v Din Rail Power Supply and Ground Plate.

TL-B-150-KIT2

Tomalok Electric Drop Bolt in Black - 150mm with 24v Din Rail Power Supply and Ground Plate.