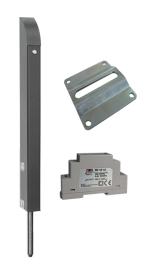

### Gate bolt, ground plate & power supply kits.

TL-S-150-KIT2

Tomalok Electric Drop Bolt in Stainless - 150mm with 24v Din Rail Power Supply and Ground Plate.

TL-B-150-KIT2

Tomalok Electric Drop Bolt in Black - 150mm with 24v Din Rail Power Supply and Ground Plate.

**TL-SB-150-KIT2** 

Tomalok Electric Drop Bolt in Black and Stainless -150mm with 24v Din Rail Power Supply and Ground Plate.

TL-A-150-KIT2

Tomalok Electric Drop Bolt in Anthracite Grey - 150mm with 24v Din Rail Power Supply and Ground Plate.

Tomalok Electric Drop Bolt in Anthracite Grey - 150mm.

**TL-GS**Tomalok Ground Stop.

**TL-GP**Tomalok Ground Plate.

**TL-24V**Tomalok 24v Din Rail Power Supply.

**TL-KEY**Tomalok Set of Keys (2).

**TL-BAT**Tomalok Battery (1).