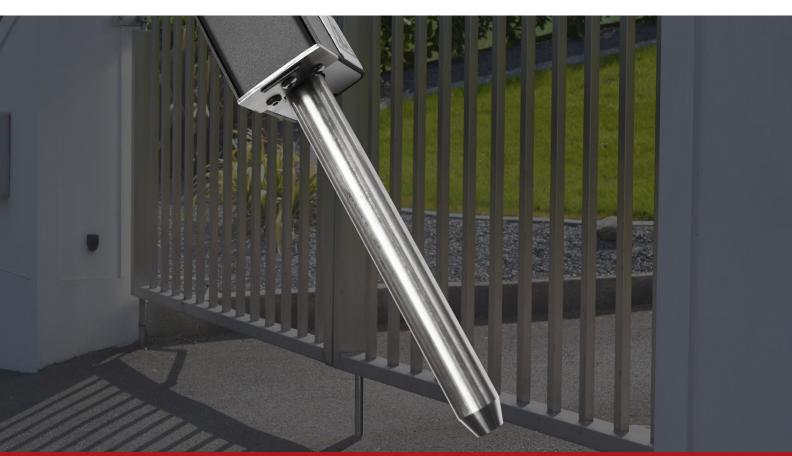

### **The Electric Gate Bolt**

The Tomalok combines robust engineering and state of the art innovation. With a sleek design, the electric drop bolt seamlessly integrates into your gate system, offering a discreet yet powerful safeguard.