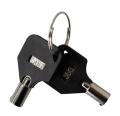

Tomalok Electric Drop Bolt in Anthracite Grey - 150mm.

**TL-GS**Tomalok Ground Stop.

**TL-GP**Tomalok Ground Plate.

**TL-24V**Tomalok 24v Din Rail Power Supply.

**TL-KEY**Tomalok Set of Keys (2).

**TL-BAT**Tomalok Battery (1).