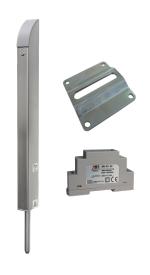

#### Gate bolt & power supply kits.

TL-S-150-K

Tomalok Electric Drop Bolt in Stainless. 150mm with 24v Din Rail Power Supply.

TL-B-150-K

Tomalok Electric Drop Bolt in Black - 150mm with 24v Din Rail Power Supply.

## Gate bolt, ground stop & power supply kits.

**TL-S-150-KIT** 

Tomalok Electric Drop Bolt in Stainless - 150mm with 24v Din Rail Power Supply and Ground Stop.

**TL-B-150-KIT** 

Tomalok Electric Drop Bolt in Black - 150mm with 24v Din Rail Power Supply and Ground Stop.

### Gate bolt, ground plate & power supply kits.

TL-S-150-KIT2

Tomalok Electric Drop Bolt in Stainless - 150mm with 24v Din Rail Power Supply and Ground Plate.

TL-B-150-KIT2

Tomalok Electric Drop Bolt in Black - 150mm with 24v Din Rail Power Supply and Ground Plate.