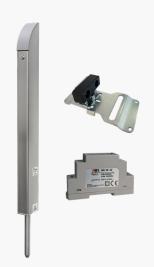

## Gate bolt, ground stop & power supply kits.

**TL-S-150-KIT** 

Tomalok Electric Drop Bolt in Stainless - 150mm with 24v Din Rail Power Supply and Ground Stop.

**TL-B-150-KIT** 

Tomalok Electric Drop Bolt in Black - 150mm with 24v Din Rail Power Supply and Ground Stop.

TL-SB-150-KIT

Tomalok Electric Drop Bolt in Black and Stainless -150mm with 24v Din Rail Power Supply and Ground Stop.

TL-A-150-KIT

Tomalok Electric Drop Bolt in Anthracite Grey - 150mm with 24v Din Rail Power Supply and Ground Stop.