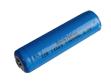

Tomalok Electric Drop Bolt in Anthracite Grey - 150mm.

**TL-GS**Tomalok Ground Stop.

**TL-GP**Tomalok Ground Plate.

**TL-24V**Tomalok 24v Din Rail Power Supply.

**TL-KEY**Tomalok Set of Keys (2).

**TL-BAT**Tomalok Battery (1).