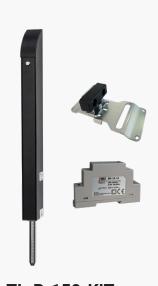

## Gate bolt, ground stop & power supply kits.

**TL-S-150-KIT** 

Tomalok Electric Drop Bolt in Stainless - 150mm with 24v Din Rail Power Supply and Ground Stop.

**TL-B-150-KIT** 

Tomalok Electric Drop Bolt in Black - 150mm with 24v Din Rail Power Supply and Ground Stop.

TL-SB-150-KIT

Tomalok Electric Drop Bolt in Black and Stainless -150mm with 24v Din Rail Power Supply and Ground Stop.

TL-A-150-KIT

Tomalok Electric Drop Bolt in Anthracite Grey - 150mm with 24v Din Rail Power Supply and Ground Stop.