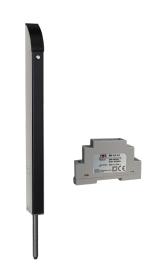

### **The Electric Gate Bolt**

The Tomalok combines robust engineering and state of the art innovation. With a sleek design, the electric drop bolt seamlessly integrates into your gate system, offering a discreet yet powerful safeguard.