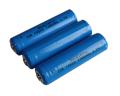

rop Bolt in Black - 150mm with 24v Din Rail Power Supply and Ground Plate.



**TL-SB-150-KIT2** 

Tomalok Electric Drop Bolt in Black and Stainless -150mm with 24v Din Rail Power Supply and Ground Plate.



TL-A-150-KIT2

Tomalok Electric Drop Bolt in Anthracite Grey - 150mm with 24v Din Rail Power Supply and Ground Plate.

### Gate bolt units.



TL-S-150

Tomalok Electric Drop Bolt in Stainless -150mm.



TL-B-150

Tomalok Electric Drop Bolt in Black -150mm.



**TL-SB-150** 

Tomalok Electric Drop Bolt in Black and Stainless - 150mm.



TL-A-150

Tomalok Electric Drop Bolt in Anthracite Grey - 150mm.



**TL-GS**Tomalok Ground Stop.



**TL-GP**Tomalok Ground Plate.



**TL-24V**Tomalok 24v Din Rail Power Supply.



**TL-KEY**Tomalok Set of Keys (2).



**TL-BAT**Tomalok Battery (1).



**TL-BAT**Tomalok Set of Batteries (3).



**TL-PCB**Tomalok Main Control PCB.