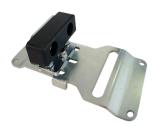

## Gate bolt, ground stop & power supply kits.

**TL-S-150-KIT** 

Tomalok Electric Drop Bolt in Stainless - 150mm with 24v Din Rail Power Supply and Ground Stop.

**TL-B-150-KIT** 

Tomalok Electric Drop Bolt in Black - 150mm with 24v Din Rail Power Supply and Ground Stop.

TL-SB-150-KIT

Tomalok Electric Drop Bolt in Black and Stainless -150mm with 24v Din Rail Power Supply and Ground Stop.

TL-A-150-KIT

Tomalok Electric Drop Bolt in Anthracite Grey - 150mm with 24v Din Rail Power Supply and Ground Stop.

Tomalok Electric Drop Bolt in Anthracite Grey - 150mm.

**TL-GS**Tomalok Ground Stop.

**TL-GP**Tomalok Ground Plate.

**TL-24V**Tomalok 24v Din Rail Power Supply.

**TL-KEY**Tomalok Set of Keys (2).

**TL-BAT**Tomalok Battery (1).