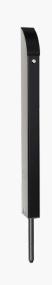

TL-SB-150-K

Tomalok Electric Drop Bolt in Black and Stainless -150mm with 24v Din Rail Power Supply.

TL-A-150-K

Tomalok Electric Drop Bolt in Anthracite Grey -150mm with 24v Din Rail Power Supply.

### Gate bolt units.

TL-S-150

Tomalok Electric Drop Bolt in Stainless -150mm.

TL-B-150

Tomalok Electric Drop Bolt in Black -150mm.

**TL-SB-150** 

Tomalok Electric Drop Bolt in Black and Stainless - 150mm.

TL-A-150