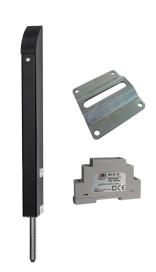

#### Gate bolt & power supply kits.

TL-S-150-K

Tomalok Electric Drop Bolt in Stainless. 150mm with 24v Din Rail Power Supply.

TL-B-150-K

Tomalok Electric Drop Bolt in Black - 150mm with 24v Din Rail Power Supply.

## Gate bolt, ground stop & power supply kits.

**TL-S-150-KIT** 

Tomalok Electric Drop Bolt in Stainless - 150mm with 24v Din Rail Power Supply and Ground Stop.

**TL-B-150-KIT** 

Tomalok Electric Drop Bolt in Black - 150mm with 24v Din Rail Power Supply and Ground Stop.

### Gate bolt, ground plate & power supply kits.

TL-S-150-KIT2

Tomalok Electric Drop Bolt in Stainless - 150mm with 24v Din Rail Power Supply and Ground Plate.

TL-B-150-KIT2

Tomalok Electric Drop Bolt in Black - 150mm with 24v Din Rail Power Supply and Ground Plate.