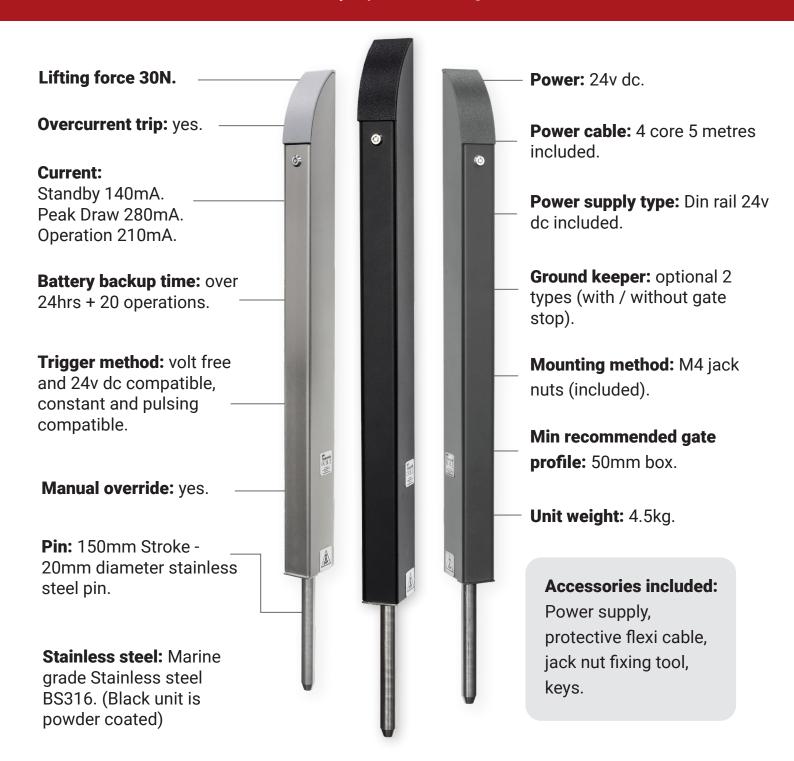

#### Gate bolt & power supply kits.

TL-S-150-K

Tomalok Electric Drop Bolt in Stainless. 150mm with 24v Din Rail Power Supply.

TL-B-150-K

Tomalok Electric Drop Bolt in Black - 150mm with 24v Din Rail Power Supply.