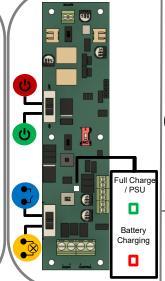

sult in an electric current flowing through the body. Electric shock, burns, or death may result. Installation must be done by an authorized specialist.

Disposal: The packaging must be disposed of in the local recyclable containers. According to the European Directive 2002/96/EC on waste electrical equipment, this device must be properly disposed of, after usage in order to ensure a recycling of the materials used. Old accumulators and batteries may not be disposed of in the household waste, since they contain pollutants and must be properly disposed of in municipal collection points or in the containers of the dealer provided. Country-specific regulations must be observed.

TOMALOK - 4C Kilcronagh Business Park, Cookstown, BT80 9HJ, UK. Product Type: Gate Lock