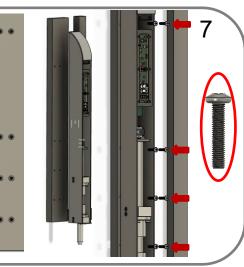

## **Install Preparation**

- M3 SCREW HEAD
- IMPACT DRILL
- CONCRETE DRILL
- 8.5 MM Drill Bit

Safety instructions: Before proceeding with the product's installation, check that all the materials are in good working order and suited to the intended applications. Danger due to electric power. Contact with live parts may result in an electric current flowing through the body. Electric shock, burns, or death may result. Installation must be done by an authorized specialist.