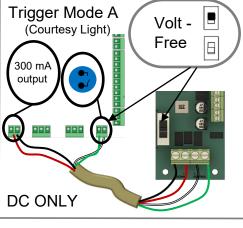

lt in an electric current flowing through the body. Electric shock, burns, or death may result. Installation must be done by an authorized specialist.

Disposal: The packaging must be disposed of in the local recyclable containers. According to the European Directive 2002/96/EC on waste electrical equipment, this device must be properly disposed of, after usage in order to ensure a recycling of the materials used. Old accumulators and batteries may not be disposed of in the household waste, since they contain pollutants and must be properly disposed of in municipal collection points or in the containers of the dealer provided. Country-specific regulations must be observed.

TOMALOK - 4C Kilcronagh Business Park, Cookstown, BT80 9HJ, UK. Product Type: Gate Lock