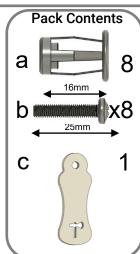

live parts may result in an electric current flowing through the body. Electric shock, burns, or death may result. Installation must be done by an authorized specialist.

Disposal: The packaging must be disposed of in the local recyclable containers. According to the European Directive 2002/96/EC on waste electrical equipment, this device must be properly disposed of, after usage in order to ensure a recycling of the materials used. Old accumulators and batteries may not be disposed of in the household waste, since they contain pollutants and must be properly disposed of in municipal collection points or in the containers of the dealer provided. Country-specific regulations must be observed.

TOMALOK - 4C Kilcronagh Business Park, Cookstown, BT80 9HJ, UK. Product Type: Gate Lock