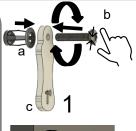

ive parts may result in an electric current flowing through the body. Electric shock, burns, or death may result. Installation must be done by an authorized specialist.

Disposal: The packaging must be disposed of in the local recyclable containers. According to the European Directive 2002/96/EC on waste electrical equipment, this device must be properly disposed of, after usage in order to ensure a recycling of the materials used. Old accumulators and batteries may not be disposed of in the household waste, since they contain pollutants and must be properly disposed of in municipal collection points or in the containers of the dealer provided. Country-specific regulations must be observed.

TOMALOK - 4C Kilcronagh Business Park, Cookstown, BT80 9HJ, UK. Product Type: Gate Lock