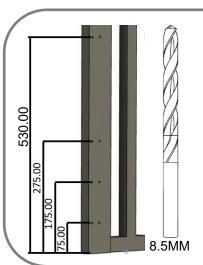

## **Install Preparation**

- M3 SCREW HEAD
- IMPACT DRILL
- CONCRETE DRILL
- 8.5 MM Drill Bit

Safety instructions: Before proceeding with the product's installation, check that all the materials are in good working order and suited to the intended applications. Danger due to electric power. Contact with live parts may result in an electric current flowing through the body. Electric shock, burns, or death may result. Installation must be done by an authorized specialist.