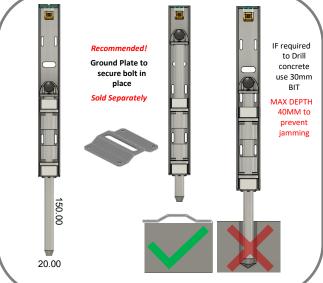

## **Install Preparation**

- M3 SCREW HEAD
- IMPACT DRILL
- CONCRETE DRILL
- 8.5 MM Drill Bit

Safety instructions: Before proceeding with the product's installation, check that all the materials are in good working order and suited to the intended applications. Danger due to electric power. Contact with live parts may result in an electric current flowing through the body. Electric shock, burns, or death may result. Installation must be done by an authorized specialist.