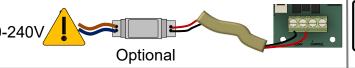

## **Install Preparation**

- M3 SCREW HEAD
- IMPACT DRILL
- CONCRETE DRILL
- 8.5 MM Drill Bit

Safety instructions: Before proceeding with the product's installation, check that all the materials are in good working order and suited to the intended applications. Danger due to electric power. Contact with live parts may result in an electric current flowing through the body. Electric shock, burns, or death may result. Installation must be done by an authorized specialist.