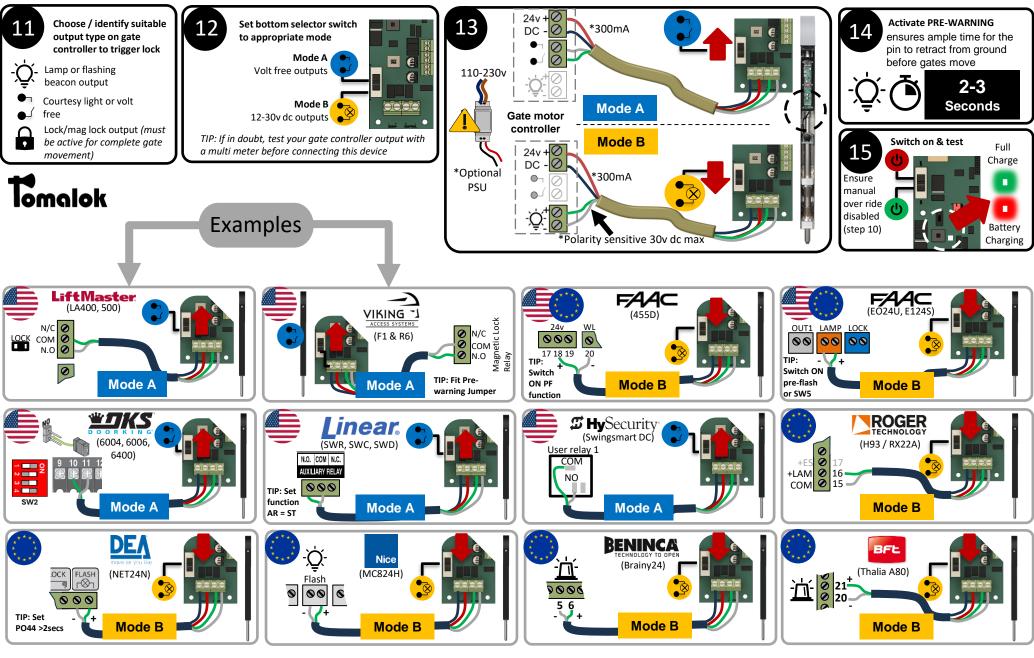

Safety instructions: Before proceeding with the product's installation, check that all the materials are in good working order and suited to the intended applications. Danger due to electric power. Contact with live parts may result in an electric current flowing through the body. Electric shock, burns, or death may result. Installation must be done by an authorized specialist.

Disposal: The packaging must be disposed of in the local recyclable containers. According to the European Directive 2002/96/EC on waste electrical equipment, this device must be properly disposed of, after usage in order to ensure a recycling of the materials used. Old accumulators and batteries may not be disposed of in the household waste, since they contain pollutants and must be properly disposed of in munici