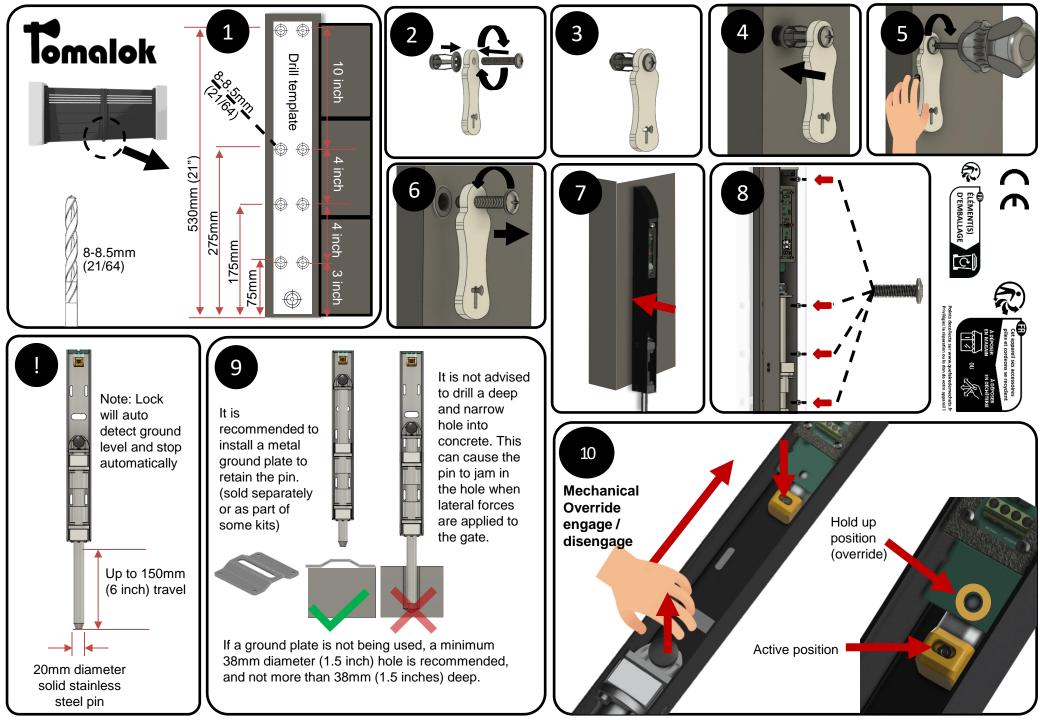

Safety instructions: Before proceeding with the product's installation, check that all the materials are in good working order and suited to the intended applications. Danger due to electric power. Contact with live parts may result in an electric current flowing through the body. Electric shock, burns, or death may result. Installation must be done by an authorized specialist.

Disposal: The packaging must be disposed of in the local recyclable containers. According to the European Directive 2002/96/EC on waste electrical equipment, this device must be properly disposed of, after usage in order to ensure a recycling of the materials used. Old accumulators and batteries may not be disposed of in the household waste, since they contain pollutants and must be properly disposed of in muni